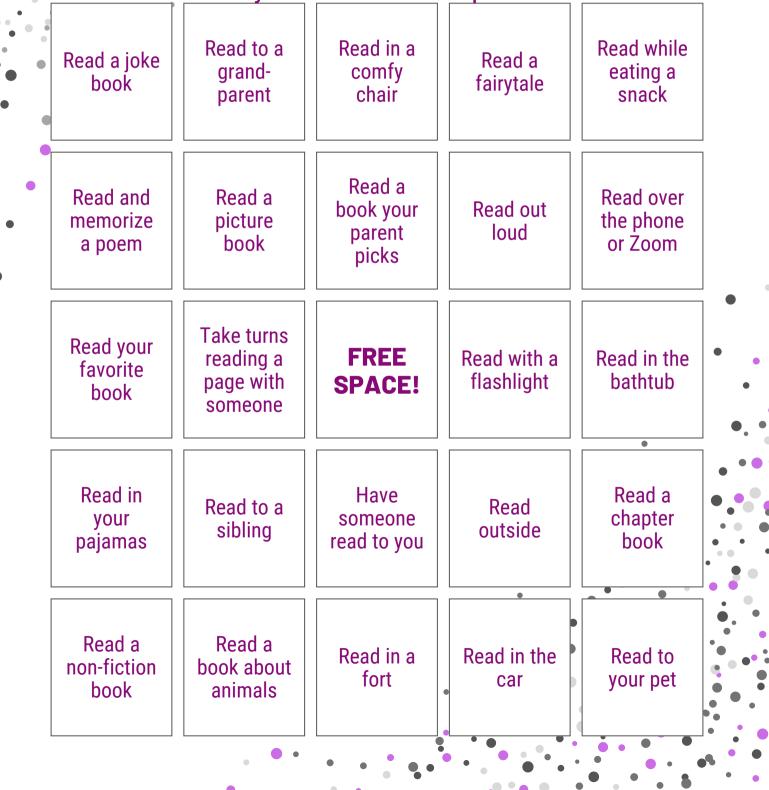

# **READING BINGO**

Complete your Bingo card and return to the Elkins Public Library by July 30th to receive a prize!